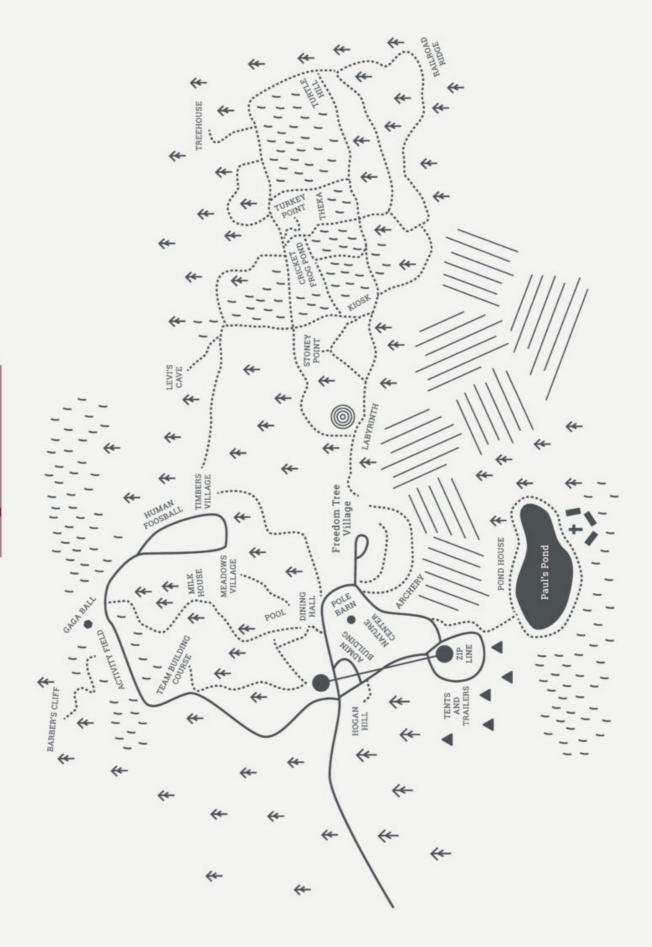

### PROPERTY MAP

Back of this flyer.

# Go to the Pole Barn

When you arrive, go to the Pole Barn. This is our "home base" for the day. You will see a small stage and picnic tables. We will have worship here, so find a picnic table you'd like to use.

Lunch, the cider press and campfire will be hosted in this area as well.

Restrooms can be found in the Dining Hall & the Program Center.